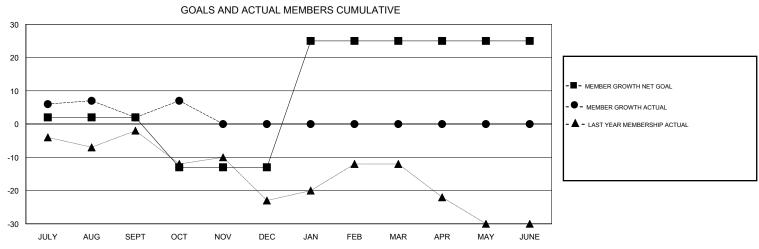

OCT/NOV/DEC

JAN/FEB/MAR

APR/MAY/JUNE

JULY

AUG

0

OCT/NOV/DEC

JAN/FEB/MAR

APR/MAY/JUNE

-15

38

0

JUNE

0

0

0

0

0

DEC

1

0