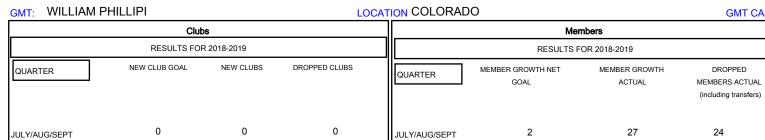

## MONTHLY MEMBERSHIP PROGRESS REPORT

District 6 W

Results as of: 10/31/2018

3

0

0

8

0

## 

| DROPPED CLUBS: 0  DROPPED MEMBERS |    | 16 CLUBS OF 29 ADDED 1 OR MORE<br>NEW MEMBERS | GENDER DISTRIBUTION  MALE 540 (63.68%)  FEMALE 308 (36.32%)  Women Percentage Fiscal Year Goal: 38% |     |
|-----------------------------------|----|-----------------------------------------------|-----------------------------------------------------------------------------------------------------|-----|
| DECEASED                          | 2  | CLICK HERE FOR CUMULATIVE  MEMBERSHIP DATA    | TOTAL FAMILY UNIT MEMBERS                                                                           | 157 |
| CLUB CANCELLED                    | 0  |                                               | 71                                                                                                  | 79  |
| OTHER                             | 25 |                                               | FAMILY MEMBERS PAYING HALF DUES                                                                     | 19  |
| TOTAL                             | 27 |                                               | 1                                                                                                   |     |